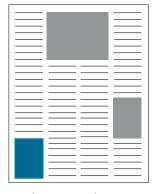

# **PRINT AD SIZES**

Front Cover Banner

4.457" W x 1.5" H

Two Page Spread

21.5" W x 13.75" H

**Full Page** 

10.375" W x 13.75" H

1/2 Page Horizontal

10.375" W x 6.625" H

1/4 Page Vertical

5.103" W x 6.625" H

1/4 Page Horizontal

10.375" W x 3.373" H

1/8 Page Horizontal

5.103" W x 3.4" H

**Business Card** 

2.455" W x 3.47" H