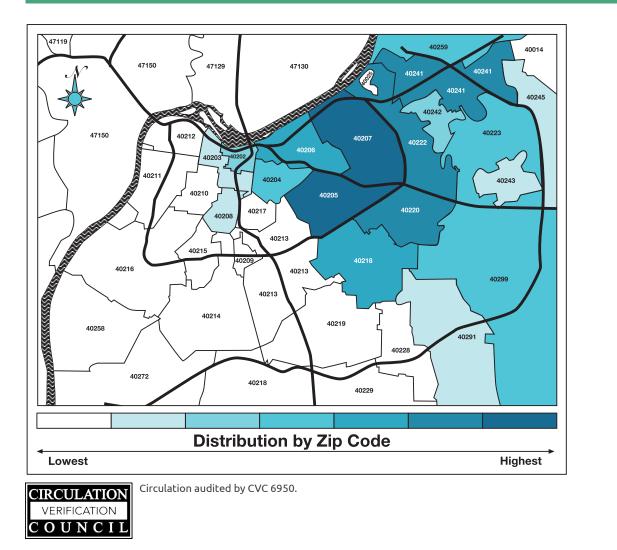

## **OUR READERS**

**21%** 35-44

23% 45-54

**24%** 55-64

Circulation

5,600+ monthly

papers mailed

24% \$100,000-\$149,999
24% \$75,000-\$99,000
21% \$50,000-\$74,999